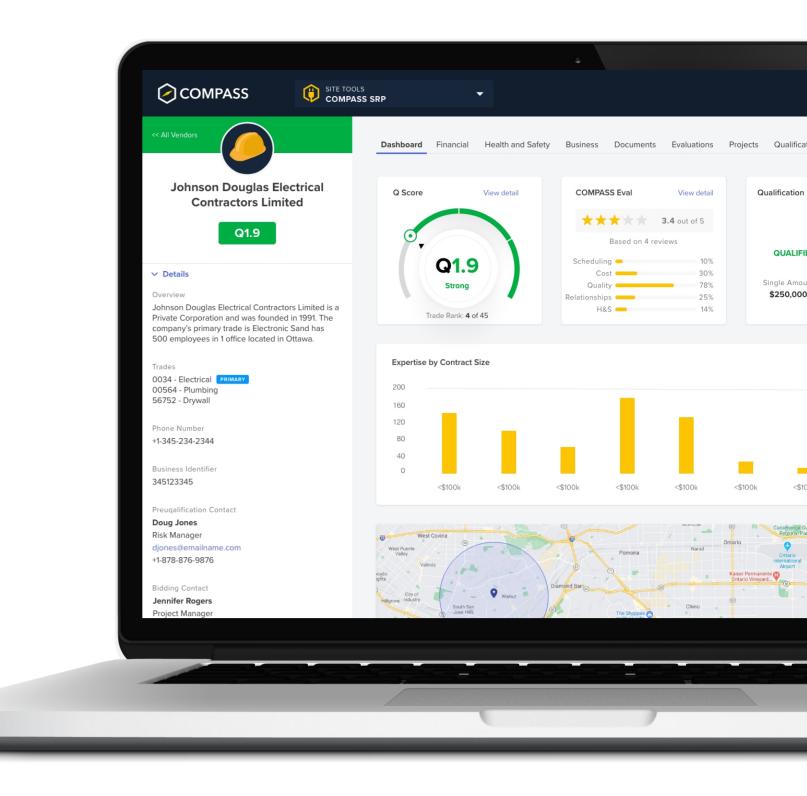

- 1. Standardization of data updated once a year through the 1Form (universal form)
- 2. Full control over which general contractors, down to the user, can access your data
- 3. Secure transfer of data to your general contractors, owners, banks, surety, etc
- 4. Data-driven independent third-party scoring to support quality-based selection

Bespoke Metrics will be launching their new 2021 COMPASS 1Form this quarter. Collaboration with over 100 of the largest general contractors and insurers ensures the COMPASS 1Form meets all prequalification requirements. New for this year, we have a voice through the ASA User Tech Group to ensure subcontractor concerns, such as time to complete, ease of use, and access to sensitive data are being communicated and addressed within the supply chain.