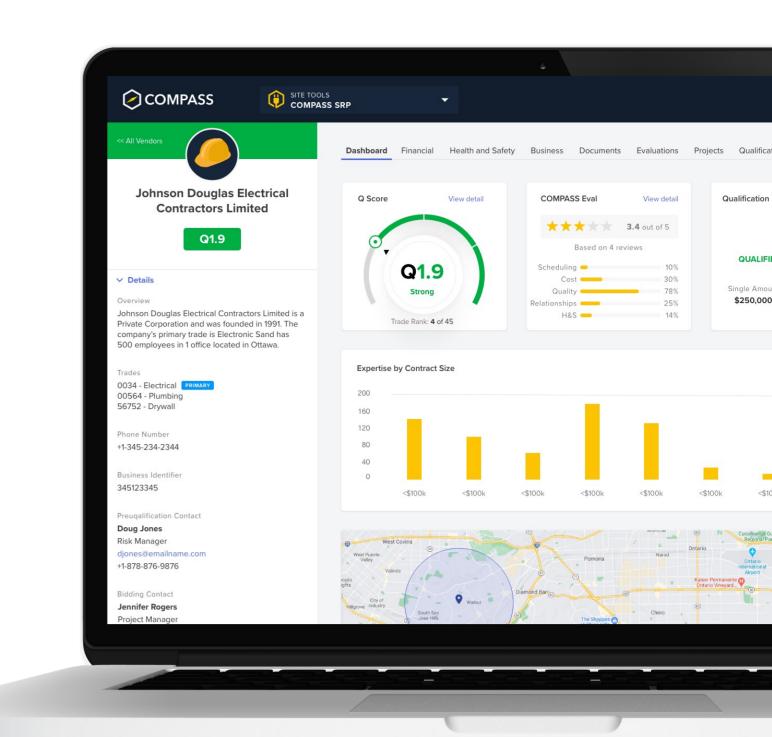

## The Beck Group selects COMPASS for subcontractor prequalification

PRESS RELEASE

**TORONTO** — **June 2021** — **Bespoke Metrics Inc.** (Bespoke Metrics) is pleased to announce that the architecture and construction firm, **The Beck Group** (Beck), has selected COMPASS to assist in assessing and qualifying its subcontractor partners. COMPASS is Bespoke Metrics' pre-construction software suite that collects, centralizes, and analyzes subcontractor data on behalf of general contractors across North America.